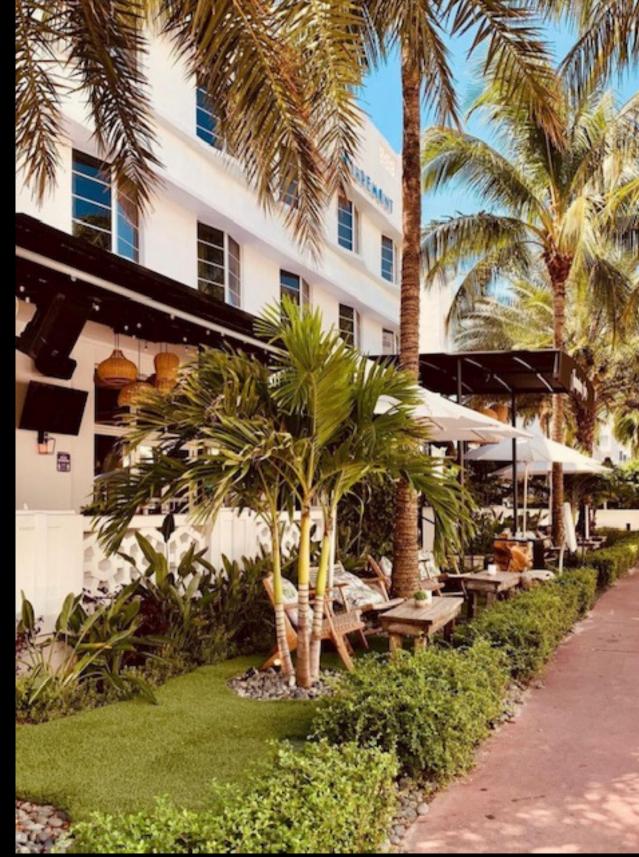

## Hampton Inn Before:

We designed additional seating in the front grass area to maximize tables and give customers a street view. We sheltered guests from the street traffic with short hedges.

New landscaping, lighting & furniture and plants.

## Hampton Inn Wilde on The Porch After:

Additional small palms were added to the green space along with plants along the porch wall. Plants were hung along with decorative lighting under the new awning.