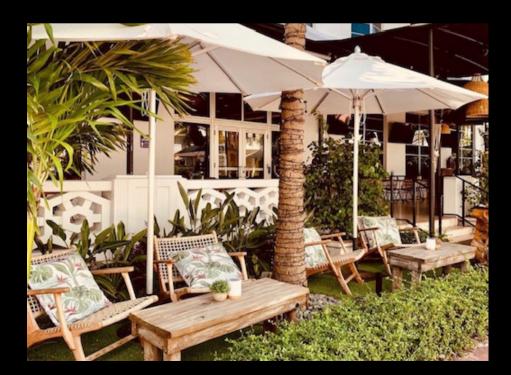

## Hampton Inn Wilde on The Porch After:

Additional small palms were added to the green space along with plants along the porch wall. Plants were hung along with decorative lighting under the new awning.

All tables, chairs, host stand and glassware were replaced. Outdoor TV's installed on facade.