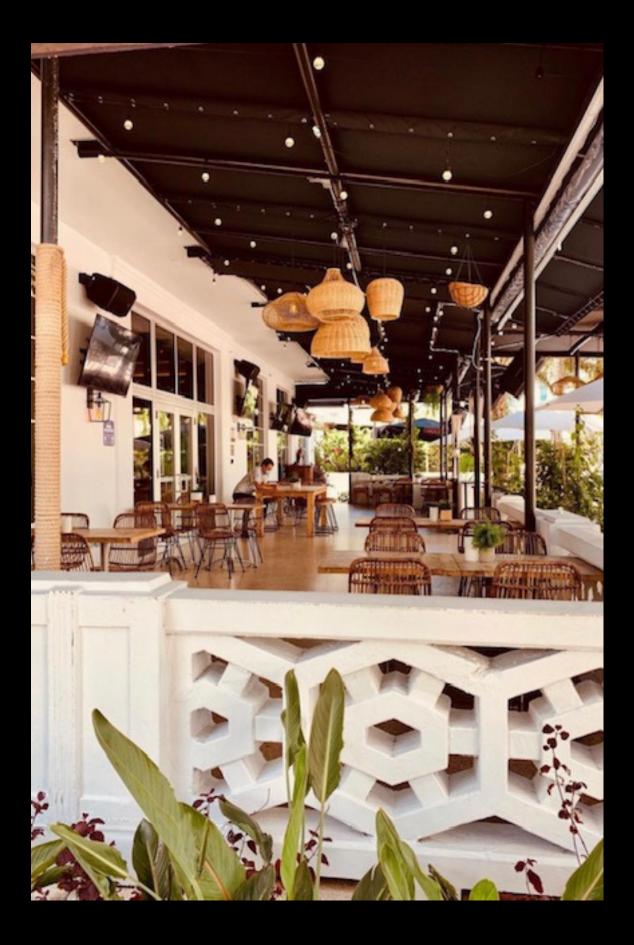

Awning changed to black, facade freshly painted.

## Hampton Inn Wilde on The Porch After:

Additional small palms were added to the green space along with plants along the porch wall. Plants were hung along with decorative lighting under the new awning.

All tables, chairs, host stand and glassware were replaced. Outdoor TV's installed on facade.