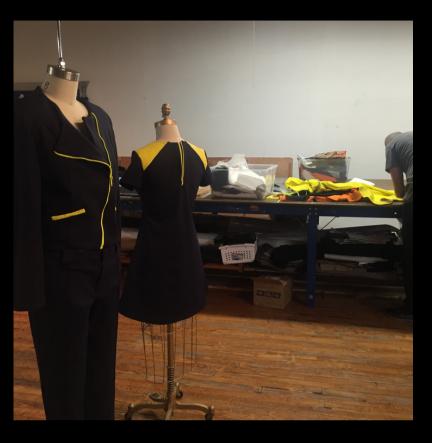

## W Hoboken Uniform Design

Tasked with creating custom front desk uniforms for W Hoboken.

Our team designed, sampled and oversaw domestic production for size runs ranging 0 through 18.

W Hoboken was one of two W Hotels that was selected to redesign uniforms. The other was W Amsterdam.

| CEMA Creative Design 2016.  W Hobsken Uniform production  Re-Order Positree@cemacreative.com |         |                |                           |                  |        |                              |          |                          |                                       |       |        |       |       |        |
|----------------------------------------------------------------------------------------------|---------|----------------|---------------------------|------------------|--------|------------------------------|----------|--------------------------|---------------------------------------|-------|--------|-------|-------|--------|
| Ship<br>Date                                                                                 | Factory | P.O.<br>#WHob1 | Style                     | Custom<br>Design | Sketch | Pattern                      | Sample   | Color                    | Content                               | XXS/0 | XS 2/4 | S 4/6 | M 6/8 | L 8/10 |
| fall 2016                                                                                    | MCMLXXX |                | Ponte knit<br>dress W001  | F/W16            |        | COMPLETE<br>adjusted<br>9/20 | COMPLETE | Navy/<br>yellow trim     | Body: Ponte<br>Combo: Faux<br>Leather | 1     | 2      | 3     | 2     | 1      |
| fall 2016                                                                                    | MCMLXXX |                | WOMAN'S<br>TOP W002       | F/W16            |        | COMPLETE<br>new fabric       | COMPLETE | GREY<br>POLY<br>CHARMUSI | POLY<br>CHARMUSE                      | 0     | 1      | 2     | 2     | 1      |
| fall 2016                                                                                    | мсмьххх |                | Ponte knit<br>Pants W003  | F/W16            |        | COMPLETE                     | COMPLETE | NAVY                     | Body: Ponte                           | 0     | 2      | 2     | 2     | 0      |
| fall 2016                                                                                    | MCMLXXX |                | Ponte knit<br>Jacket W004 | F/W16            | A      | COMPLETE<br>adjusted<br>9/20 | COMPLETE | Navy/<br>yellow trim     | Body: Ponte<br>Combo: Faux<br>Leather | 1     | 2      | 3     | 2     | 1      |
|                                                                                              |         |                |                           |                  |        |                              |          |                          |                                       |       |        |       |       |        |