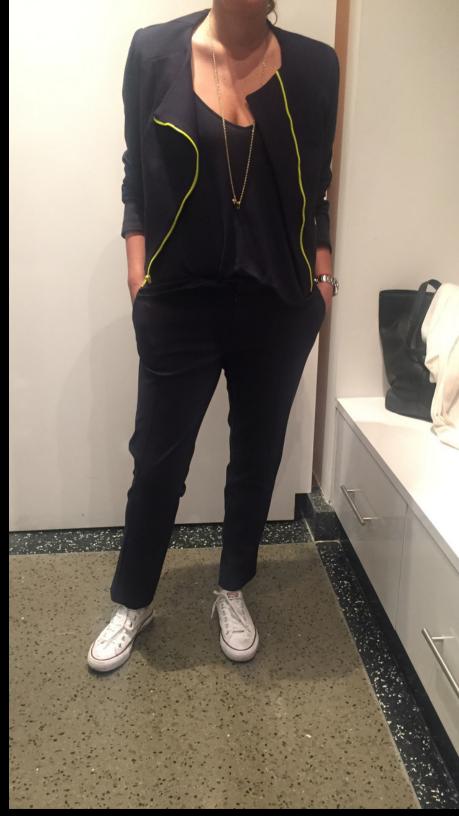

## W Hoboken Uniform Design

Tasked with creating custom front desk uniforms for W Hoboken.

Our team designed, sampled and oversaw domestic production for size runs ranging 0 through 18.

W Hoboken was one of two W Hotels that was selected to redesign uniforms. The other was W Amsterdam.

| CEMA Creative Design 2016.  W Hobsken Uniform production  Re-Order Positree@cemacreative.com |         |                |                           |                  |        |                              |          |                          |                                       |       |        |       |       |        |
|----------------------------------------------------------------------------------------------|---------|----------------|---------------------------|------------------|--------|------------------------------|----------|--------------------------|---------------------------------------|-------|--------|-------|-------|--------|
| Ship<br>Date                                                                                 | Factory | P.O.<br>#WHob1 | Style                     | Custom<br>Design | Sketch | Pattern                      | Sample   | Color                    | Content                               | XXS/0 | XS 2/4 | S 4/6 | M 6/8 | L 8/10 |
| fall 2016                                                                                    | MCMLXXX |                | Ponte knit<br>dress W001  | F/W16            |        | COMPLETE<br>adjusted<br>9/20 | COMPLETE | Navy/<br>yellow trim     | Body: Ponte<br>Combo: Faux<br>Leather | 1     | 2      | 3     | 2     | 1      |
| fall 2016                                                                                    | MCMLXXX |                | WOMAN'S<br>TOP W002       | F/W16            |        | COMPLETE<br>new fabric       | COMPLETE | GREY<br>POLY<br>CHARMUSI | POLY<br>CHARMUSE                      | 0     | 1      | 2     | 2     | 1      |
| fall 2016                                                                                    | мсмьххх |                | Ponte knit<br>Pants W003  | F/W16            |        | COMPLETE                     | COMPLETE | NAVY                     | Body: Ponte                           | 0     | 2      | 2     | 2     | 0      |
| fall 2016                                                                                    | MCMLXXX |                | Ponte knit<br>Jacket W004 | F/W16            | A      | COMPLETE<br>adjusted<br>9/20 | COMPLETE | Navy/<br>yellow trim     | Body: Ponte<br>Combo: Faux<br>Leather | 1     | 2      | 3     | 2     | 1      |
|                                                                                              |         |                |                           |                  |        |                              |          |                          |                                       |       |        |       |       |        |