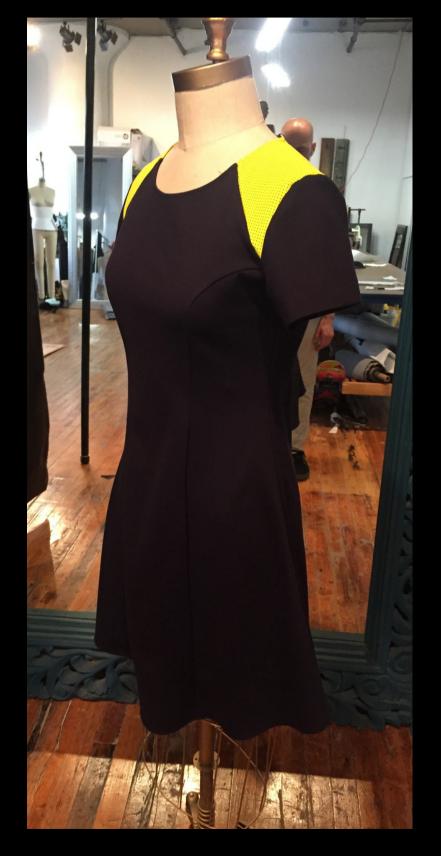

## W Hoboken Uniform Design

Tasked with creating custom front desk uniforms for W Hoboken.

Our team designed, sampled and oversaw domestic production for size runs ranging 0 through 18.

W Hoboken was one of two W Hotels that was selected to redesign uniforms. The other was W Amsterdam.

| CEMA Creative Design 2016.  W Hobsken Uniform production  Re-Order Positree@cemacreative.com |         |                |                           |                  |        |                              |          |                          |                                       |       |        |       |       |        |
|----------------------------------------------------------------------------------------------|---------|----------------|---------------------------|------------------|--------|------------------------------|----------|--------------------------|---------------------------------------|-------|--------|-------|-------|--------|
| Ship<br>Date                                                                                 | Factory | P.O.<br>#WHob1 | Style                     | Custom<br>Design | Sketch | Pattern                      | Sample   | Color                    | Content                               | XXS/0 | XS 2/4 | S 4/6 | M 6/8 | L 8/10 |
| fall 2016                                                                                    | MCMLXXX |                | Ponte knit<br>dress W001  | F/W16            |        | COMPLETE<br>adjusted<br>9/20 | COMPLETE | Navy/<br>yellow trim     | Body: Ponte<br>Combo: Faux<br>Leather | 1     | 2      | 3     | 2     | 1      |
| fall 2016                                                                                    | MCMLXXX |                | WOMAN'S<br>TOP W002       | F/W16            |        | COMPLETE<br>new fabric       | COMPLETE | GREY<br>POLY<br>CHARMUSI | POLY<br>CHARMUSE                      | 0     | 1      | 2     | 2     | 1      |
| fall 2016                                                                                    | мсмьххх |                | Ponte knit<br>Pants W003  | F/W16            |        | COMPLETE                     | COMPLETE | NAVY                     | Body: Ponte                           | 0     | 2      | 2     | 2     | 0      |
| fall 2016                                                                                    | MCMLXXX |                | Ponte knit<br>Jacket W004 | F/W16            | A      | COMPLETE<br>adjusted<br>9/20 | COMPLETE | Navy/<br>yellow trim     | Body: Ponte<br>Combo: Faux<br>Leather | 1     | 2      | 3     | 2     | 1      |
|                                                                                              |         |                |                           |                  |        |                              |          |                          |                                       |       |        |       |       |        |