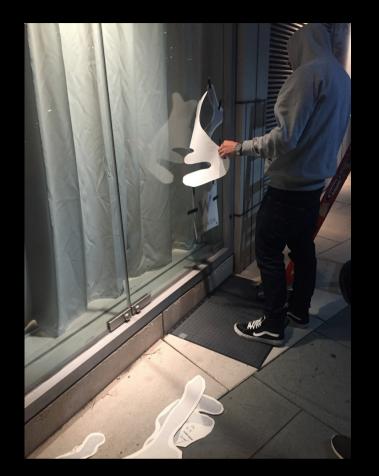

## W Hoboken Window Artist Installation

Worked with Jersey City artist
Ryan Bonilla to create a modern
camoflauge window design
which was hand installed on 30
feet of unused W storefront.
Added shelving and lighting for
merchandiise display, The
storefront had been hidden with
commercial marketing vinyl for
over four years.