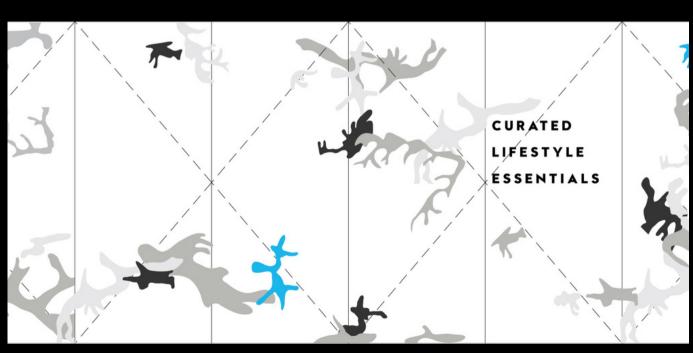

## W Hoboken Window Artist Installation

Worked with Jersey City artist
Ryan Bonilla to create a modern
camoflauge window design
which was hand installed on 30
feet of unused W storefront.
Added shelving and lighting for
merchandiise display, The
storefront had been hidden with
commercial marketing vinyl for
over four years.