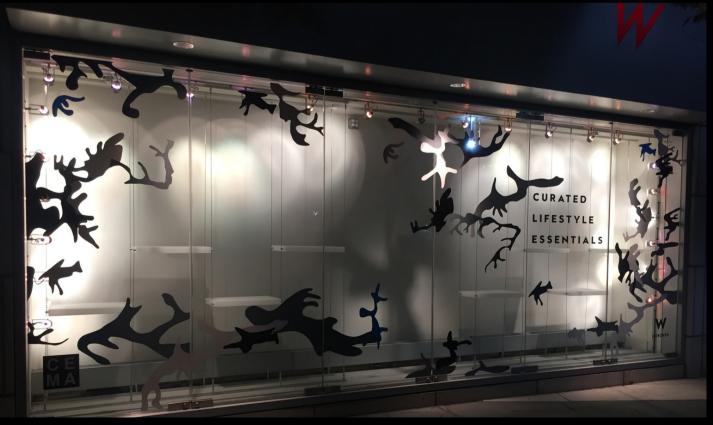

## W Hoboken Window Artist Installation

Worked with Jersey City artist
Ryan Bonilla to create a modern
camoflauge window design
which was hand installed on 30
feet of unused W storefront.
Added shelving and lighting for
merchandiise display, The
storefront had been hidden with
commercial marketing vinyl for
over four years.