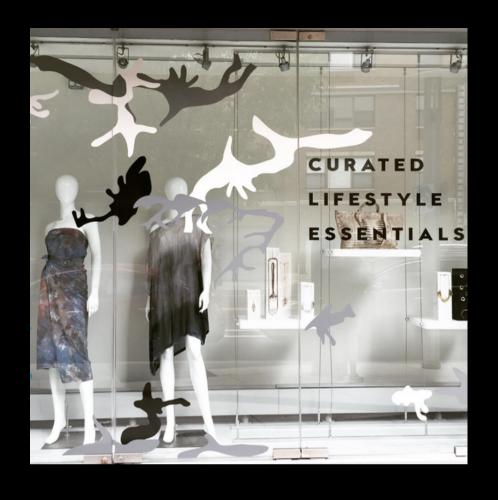

## W Hoboken Window Artist Installation

Worked with Jersey City artist
Ryan Bonilla to create a modern
camoflauge window design
which was hand installed on 30
feet of unused W storefront.
Added shelving and lighting for
merchandiise display, The
storefront had been hidden with
commercial marketing vinyl for
over four years.