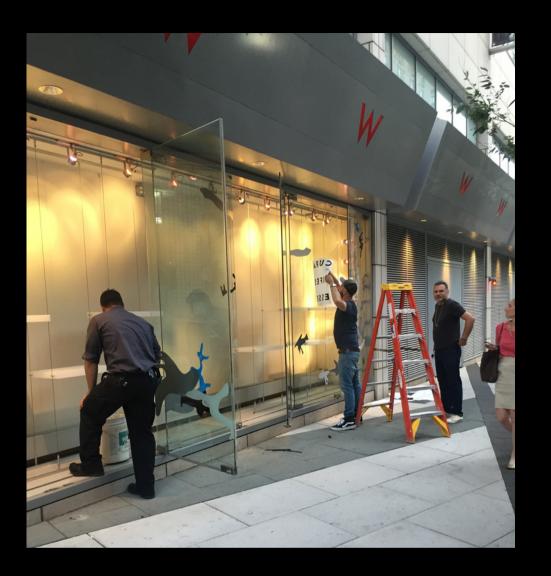

## W Hoboken Window Artist Installation

Worked with Jersey City artist
Ryan Bonilla to create a modern
camoflauge window design
which was hand installed on 30
feet of unused W storefront.
Added shelving and lighting for
merchandiise display, The
storefront had been hidden with
commercial marketing vinyl for
over four years.